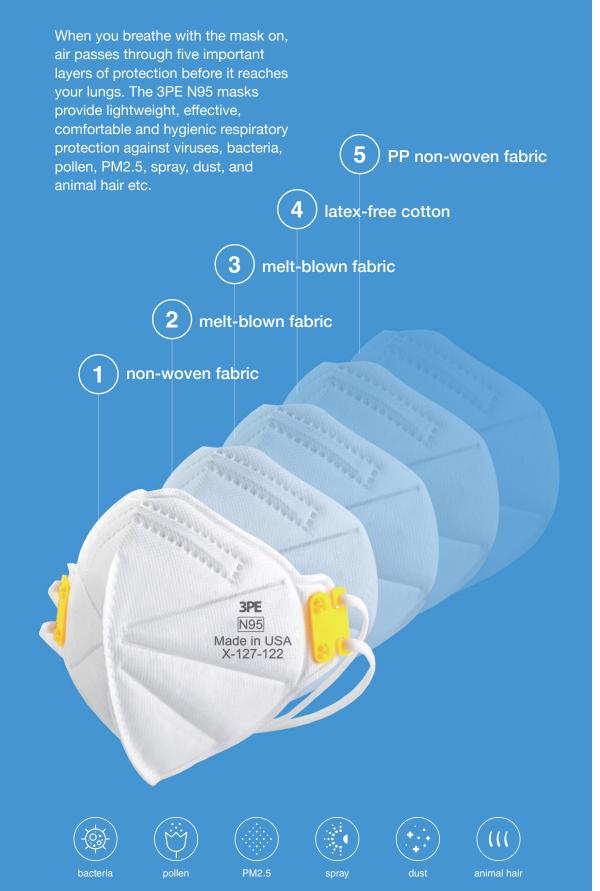

# **3PE N95** Particulate Respirator

3PE N95 particulate respirator are designed to protect the wearer from airborne particles and from liquid contaminating the face. With 5-layer filter technology, the 3PE N95 Mask will allow you to breathe clean air in any environment.

**Bacteria** 

**Five-Layer of** Protection

Filtration

**Skin-friendly** Fabric

#### Five-layer of protection