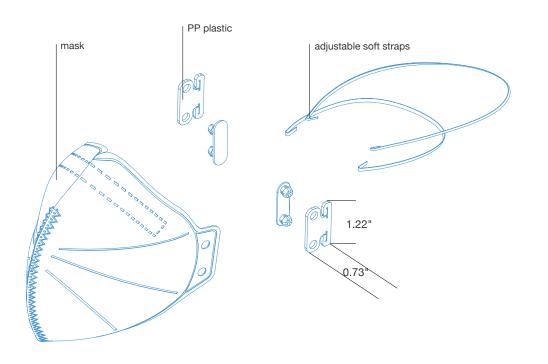

# **3PE N95** Particulate Respirator

3PE N95 particulate respirator are designed to protect the wearer from airborne particles and from liquid contaminating the face. With 5-layer filter technology, the 3PE N95 Mask will allow you to breathe clean air in any environment.

#### Five-layer of protection