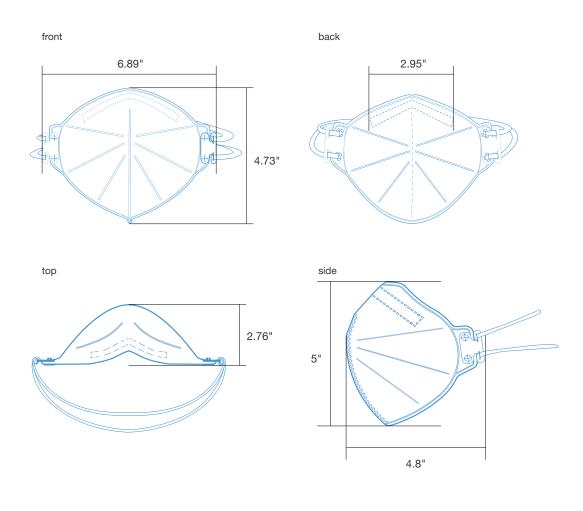

# **3PE N95** Particulate Respirator

3PE N95 particulate respirator are designed to protect the wearer from airborne particles and from liquid contaminating the face. With 5-layer filter technology, the 3PE N95 Mask will allow you to breathe clean air in any environment.

#### Five-layer of protection