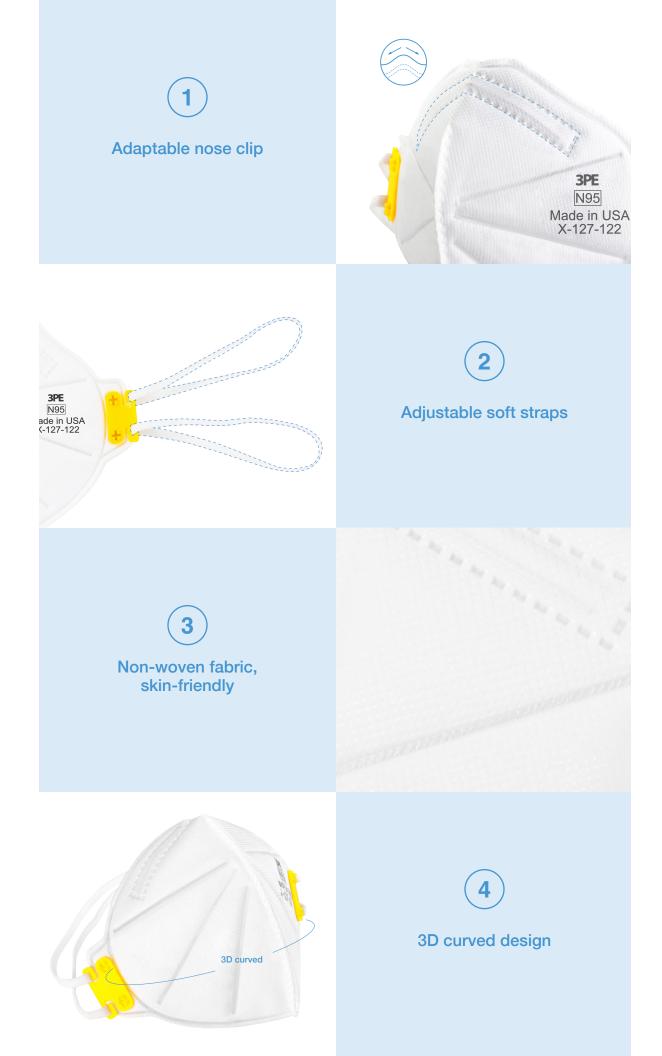

**Bacteria** 

**Five-Layer of** Protection

Filtration

**Skin-friendly** Fabric

#### Five-layer of protection